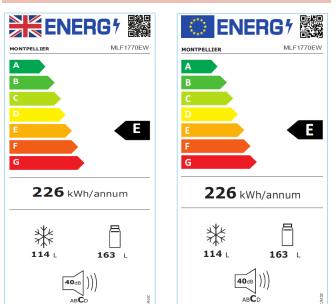

#### **Energy Specification.**

#### Technical Specificatin.

Freezer Star Rating: 4\* Freezing Capacity Fresh Food (kg/24hr): 5.2 Freezer Temperature Rise Time(h): 12.5 Climate Class: ST/N (16°C - 38°C ) Rated Current: 0.59A Power Cable Length: 2.3m Weight Gross/Net: 57/53.5Kg Product Dimensions: H1770 W540 D595 mm Packed Product Dimensions: H1822 W578 D632 mm EAN Code: 5060617984846