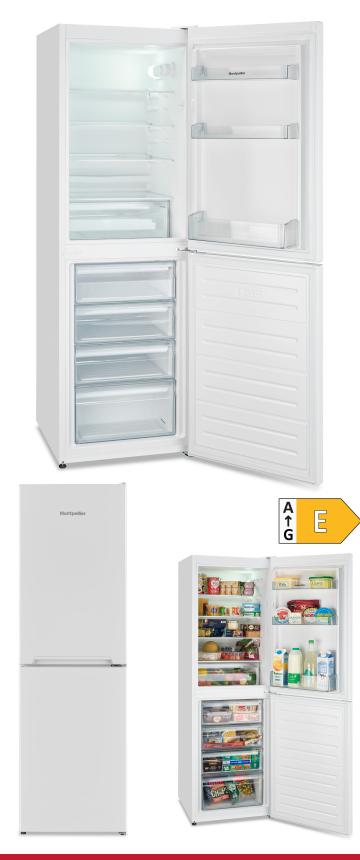

## Montpellier

# **MLF1770EW**

### Low Frost Fridge Freezer in White

#### Product Specification.

Fit Type: Freestanding Product type: 50/50 Fridge Freezer Colour: White **Cooling System: Low Frost** Flame Retardant Back: Yes Reversible Doors: Yes **Temperature Control: Electronic** Light: LED No. of Fridge Shelves (inc salad crisper): 4 Adjustable Fridge Shelves: Yes Door Balconies: 3 No. of Salad Crispers: 1 Freezer Compartments: 4 **Door Handles: Integrated** Water Dispenser: No Ambient Switch: No Winter Safe -15°c (Freezer only): NO