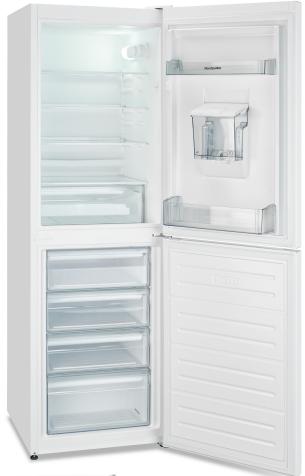

#### **Product Specification.**

Fit Type: Freestanding

Product type: 50/50 Fridge Freezer

Colour: White

Cooling System: Low Frost Flame Retardant back: Yes Reversible Doors: Yes

Temperature Control: Electronic

**Light: LED** 

No. of Fridge Shelves (inc salad crisper): 4

Adjustable Fridge Shelves: Yes

Door Balconies: 2
No. of Salad Crispers: 1
Freezer Compartments: 4
Door Handles: Integrated
Water Dispenser: Yes
Ambient Switch: No

Winter Safe -15°c (Freezer only): NO