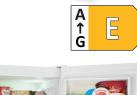

# Montpellier





## MLF1770EWWD

Low Frost Fridge Freezer in White









#### **Product Specification.**

Fit Type: Freestanding

Product type: 50/50 Fridge Freezer

Colour: White

Cooling System: Low Frost Flame Retardant back: Yes Reversible Doors: Yes

Temperature Control: Electronic

**Light: LED** 

No. of Fridge Shelves (inc salad crisper): 4

Adjustable Fridge Shelves: Yes

Door Balconies: 2
No. of Salad Crispers: 1
Freezer Compartments: 4
Door Handles: Integrated
Water Dispenser: Yes
Ambient Switch: No

Winter Safe -15°c (Freezer only): NO

#### **Technical Specificatin.**

Freezer Star Rating: 4\*

Freezing Capacity Fresh Food (kg/24hr): 5.2 Freezer Temperature Rise Time(h): 12.5 Climate Class: ST/N (16°C - 38°C)

Rated Current: 0.59A

Power Cable Length: 2.3m

Weight Gross/Net: 57/53.5Kg

Product Dimensions: H1770 W540 D595 mm

Packed Product Dime