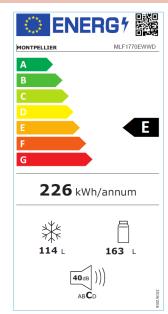

e Freezer

Colour: White

Cooling System: Low Frost Flame Retardant back: Yes Reversible Doors: Yes

Temperature Control: Electronic

**Light: LED** 

No. of Fridge Shelves (inc salad crisper): 4

Adjustable Fridge Shelves: Yes

Door Balconies: 2
No. of Salad Crispers: 1
Freezer Compartments: 4
Door Handles: Integrated
Water Dispenser: Yes
Ambient Switch: No

Winter Safe -15°c (Freezer only): NO

#### **Technical Specificatin.**

Freezer Star Rating: 4\*

Freezing Capacity Fresh Food (kg/24hr): 5.2 Freezer Temperature Rise Time(h): 12.5 Climate Class: ST/N (16°C - 38°C)

Rated Current: 0.59A

Power Cable Length: 2.3m

Weight Gross/Net: 57/53.5Kg

Product Dimensions: H1770 W540 D595 mm

Packed Product Dimensions: H1822 W578 D632 mm

EAN Code: 5060617984853

### **Energy Specification.**