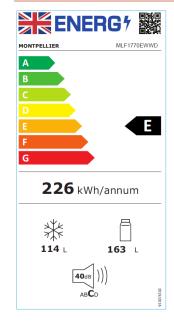

dge Freezer

Colour: White

Cooling System: Low Frost Flame Retardant back: Yes Reversible Doors: Yes

Temperature Control: Electronic

**Light: LED** 

No. of Fridge Shelves (inc salad crisper): 4

Adjustable Fridge Shelves: Yes

Door Balconies: 2
No. of Salad Crispers: 1
Freezer Compartments: 4
Door Handles: Integrated
Water Dispenser: Yes
Ambient Switch: No

Winter Safe -15°c (Freezer only): NO

#### **Technical Specificatin.**

Freezer Star Rating: 4\*

Freezing Capacity Fresh Food (kg/24hr): 5.2 Freezer Temperature Rise Time(h): 12.5 Climate Class: ST/N (16°C - 38°C)

Rated Current: 0.59A

Power Cable Length: 2.3m

Weight Gross/Net: 57/53.5Kg

Product Dimensions: H1770 W540 D595 mm

Packed Product Dimensions: H1822 W578 D632 mm

EAN Code: 5060617984853

### **Energy Specification.**