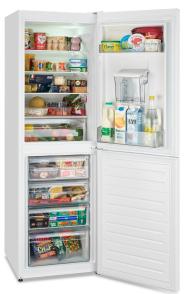

#### **Product Specification.**

Fit Type: Freestanding

Product type: 50/50 Fridge Freezer

Colour: White

Cooling System: Low Frost Flame Retardant back: Yes Reversible Doors: Yes

Temperature Control: Electronic

**Light: LED** 

No. of Fridge Shelves (inc salad crisper): 4

Adjustable Fridge Shelves: Yes

Door Balconies: 2
No. of Salad Crispers: 1
Freezer Compartments: 4
Door Handles: Integrated
Water Dispenser: Yes
Ambient Switch: No