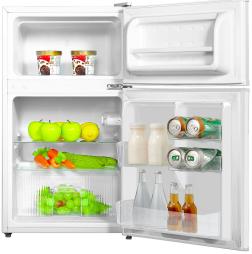

#### **Product Specification.**

Fit Type: Freestanding
Product type: Fridge Freezer
Product Style: Undercounter

Colour: White

Cooling System: Low Frost Flame Retardant back: Yes Reversible Doors: Yes

**Temperature Control: Mechanical** 

**Light: Yes - Lamp** 

No. of Fridge Shelves (inc salad crisper): 2

Adjustable Fridge Shelves: No Door Balconies: 4 ( 2x can Holders)

No. of Salad Crispers: 1
Freezer Compartments: 1
Door Handles: Integrated
Water Dispenser: No

Winter Safe -15°c (Freezer only): No