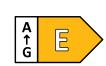

# Montpellier





## **MS2035EW**

Undercounter Fridge Freezer









#### **Product Specification.**

Fit Type: Freestanding
Product type: Fridge Freezer
Product Style: Undercounter

Colour: White

Cooling System: Low Frost Flame Retardant back: Yes Reversible Doors: Yes

**Temperature Control: Mechanical** 

**Light: Yes - Lamp** 

No. of Fridge Shelves (inc salad crisper): 2

Adjustable Fridge Shelves: No Door Balconies: 4 ( 2x can Holders)

No. of Salad Crispers: 1
Freezer Compartments: 1
Door Handles: Integrated
Water Dispenser: No

Winter Safe -15°c (Freezer only): No

#### **Technical Specificatin.**

Freezer Star Rating: 3\* (2\* Door Shelf)

Freezing Capacity Fresh Food (kg/24hr): N/A

Freezer Temperature Rise Time(h): 13 Climate Class: ST/N (16°C - 38°C)

Rated Current: 0.6A

Power Cable Length: 1.75m Weight Gross/Net: 25/22Kg

Product Dimensio