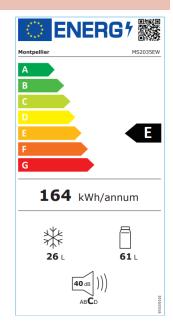

White

Cooling System: Low Frost Flame Retardant back: Yes Reversible Doors: Yes

**Temperature Control: Mechanical** 

**Light: Yes - Lamp** 

No. of Fridge Shelves (inc salad crisper): 2

Adjustable Fridge Shelves: No Door Balconies: 4 ( 2x can Holders)

No. of Salad Crispers: 1
Freezer Compartments: 1
Door Handles: Integrated
Water Dispenser: No

Winter Safe -15°c (Freezer only): No

#### **Technical Specificatin.**

Freezer Star Rating: 3\* (2\* Door Shelf)

Freezing Capacity Fresh Food (kg/24hr): N/A

Freezer Temperature Rise Time(h): 13 Climate Class: ST/N (16°C - 38°C)

Rated Current: 0.6A

Power Cable Length: 1.75m Weight Gross/Net: 25/22Kg

Product Dimensions: H850 W470 D505 mm

Packed Product Dimensions: H875 W515 D550mm

EAN Code: 5060617984464

### **Energy Specification.**