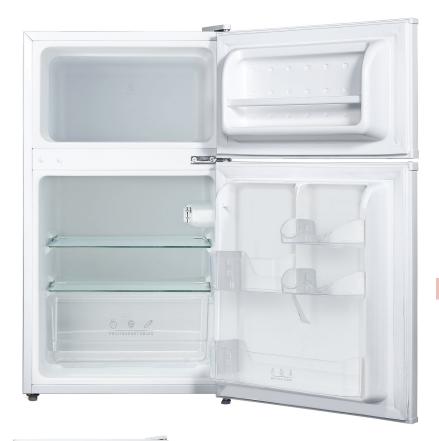

#### **Product Specification.**

Fit Type: Freestanding
Product type: Fridge Freezer
Product Style: Undercounter

Colour: White

Cooling System: Low Frost Flame Retardant back: Yes Reversible Doors: Yes

**Temperature Control: Mechanical** 

**Light: Yes - Lamp** 

No. of Fridge Shelves (inc salad crisper): 2

Adjustable Fridge Shelves: No Door Balconies: 4 ( 2x can Holders)

No. of Salad Crispers: 1
Freezer Compartments: 1
Door Handles: Integrated
Water Dispenser: No

Winter Safe -15°c (Freezer only): No