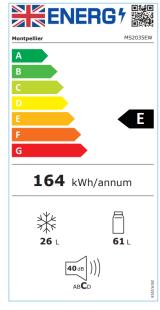

: White

Cooling System: Low Frost Flame Retardant back: Yes Reversible Doors: Yes

**Temperature Control: Mechanical** 

**Light: Yes - Lamp** 

No. of Fridge Shelves (inc salad crisper): 2

Adjustable Fridge Shelves: No Door Balconies: 4 ( 2x can Holders)

No. of Salad Crispers: 1
Freezer Compartments: 1
Door Handles: Integrated
Water Dispenser: No

Winter Safe -15°c (Freezer only): No

#### **Technical Specificatin.**

Freezer Star Rating: 3\* (2\* Door Shelf)

Freezing Capacity Fresh Food (kg/24hr): N/A

Freezer Temperature Rise Time(h): 13 Climate Class: ST/N (16°C - 38°C)

Rated Current: 0.6A

Power Cable Length: 1.75m Weight Gross/Net: 25/22Kg

Product Dimensions: H850 W470 D505 mm

Packed Product Dimensions: H875 W515 D550mm

EAN Code: 5060617984464

### **Energy Specification.**