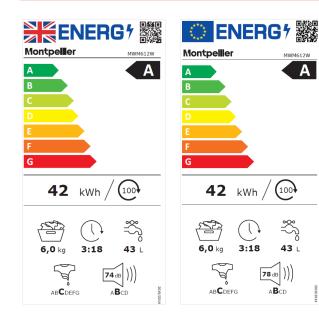

### **Energy Spec.**

#### **Technical Spec.**

Load: 6Kg

Spin Speed: 1200rpm Rated Power: 1950W Rated Current: 9A

Power Cable Length: 1.5m
Drain Hose Length: 1.5m
Fill Hose Length: 1.2m
Weight Gross/Net: 53/52Kg

Product Dimensions: H840 W595 D450mm