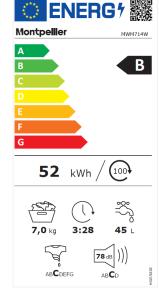

grated: Freestanding

Colour: White

Control Type: Dial & Buttons Display Type: LED Display

Display Colour: Red
Delay Timer: Yes 1-24hr
No. of Programmes: 15
No. of Wash Programmes: 12
Quick Wash Time: 15min
Half Load Option: No

Variable Temperature Selection: Yes Variable Spin Speed Selection: Yes

Child lock: Yes

Additional Selectable Options: Temperature,

Speed, Rinse+, Wash+, Delay

Additional Features: Smart Wash, Steam Wash,

**Inverter Motor, Stop Add Go** 

#### **Technical Spec.**

Load: 7Kg

Spin Speed: 1400rpm Rated Power: 1950W Rated Current: 9A

Power Cable Length: 1.5m Drain Hose Length: 1.5m Fill Hose Length: 1.2m Weight Gross/Net: 67/66Kg

Product Dimensions: H840 W595 D500mm

Packed Product Dimensions: H870 W650 D570mm

EAN Code: 5060617984839

### **Energy Spec.**