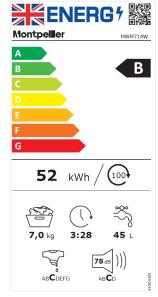

tegrated: Freestanding

Colour: White

Control Type: Dial & Buttons Display Type: LED Display

Display Colour: Red
Delay Timer: Yes 1-24hr
No. of Programmes: 15
No. of Wash Programmes: 12
Quick Wash Time: 15min
Half Load Option: No

Variable Temperature Selection: Yes Variable Spin Speed Selection: Yes

Child lock: Yes

Additional Selectable Options: Temperature,

Speed, Rinse+, Wash+, Delay

Additional Features: Smart Wash, Steam Wash,

**Inverter Motor, Stop Add Go** 

#### **Technical Spec.**

Load: 7Kg

Spin Speed: 1400rpm Rated Power: 1950W Rated Current: 9A

Power Cable Length: 1.5m Drain Hose Length: 1.5m Fill Hose Length: 1.2m Weight Gross/Net: 67/66Kg

Product Dimensions: H840 W595 D500mm

Packed Product Dimensions: H870 W650 D570mm

EAN Code: 5060617984839

### **Energy Spec.**