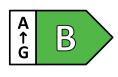

# Montpellier





## **MWM714W**

7kg Washing Machine in White







#### Features:

Freestanding / Integrated: Freestanding

Colour: White

Control Type: Dial & Buttons Display Type: LED Display

Display Colour: Red
Delay Timer: Yes 1-24hr
No. of Programmes: 15
No. of Wash Programmes: 12
Quick Wash Time: 15min
Half Load Option: No

Variable Temperature Selection: Yes Variable Spin Speed Selection: Yes

Child lock: Yes

Additional Selectable Options: Temperature,

Speed, Rinse+, Wash+, Delay

Additional Features: Smart Wash, Steam Wash,

**Inverter Motor, Stop Add Go** 

#### **Technical Spec.**

Load: 7Kg

Spin Speed: 1400rpm Rated Power: 1950W Rated Current: 9A

Power Cable Length: 1.5m Drain Hose Length: 1.5m Fill Hose Length: 1.2m Weight Gross/Net: 67/66Kg

Product Dimensions: H840 W595 D500mm

Packed Product Dimensions: H870 W650 D570mm

EAN Code: 50